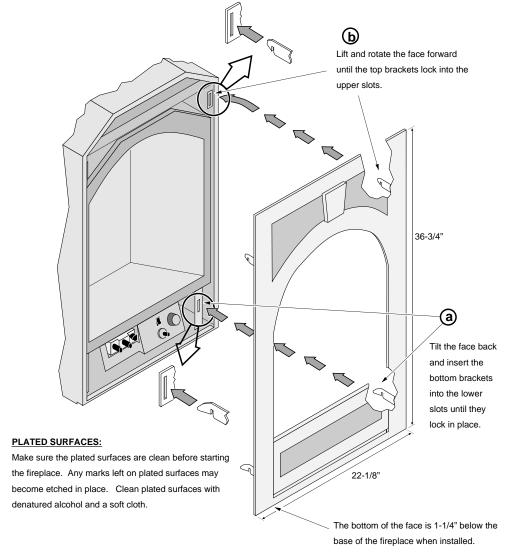

#### **Installation**

! Make sure the fireplace is cool while installing the face.

#### **Plated Surfaces**

Use denatured alcohol and a soft cloth to clean plated surfaces. Marks left on the surface may damage the face.